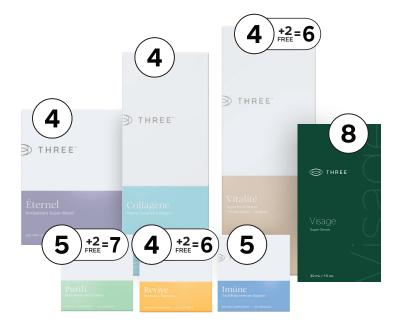

#### Founder +

#### \$2,800 | 1,400 CV

- \$100 Token to purchaser
- 740 CV pushed immediately upon purchase
- 660 CV paid over (11) 4-week periods
- Paid as a 3 Star for the next 12 pay periods<sup>†</sup>