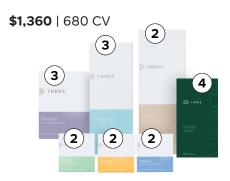

|              |              |       |          |         |          |  |



# **Enrollment Pack Options**

#### Founder +



#### \$2,800 | 1,400 CV

- \$100 Token to purchaser
- 740 CV pushed immediately upon purchase
- 660 CV paid over (11) 4-week periods
- Paid as a 3 Star for the next 12 pay periods<sup>†</sup>

## Business Builder Pack

### Premium Pack

### Intro Pack



- 500 CV pushed immediately
- 60 CV for three 4-week periods (total 180 CV)
- Paid as a 3 Star rank for the 12 pay periods<sup>†</sup>



■ Paid as a 3 Star rank for the 12 pay periods<sup>†</sup>



Activate your position as Brand Ambassador













Collagène \$60 | 20 CV

Éternel \$110 | 40 CV

Imúne \$55 | 20 CV

Revíve \$58 | 20 CV

Purifí \$55 | 20 CV