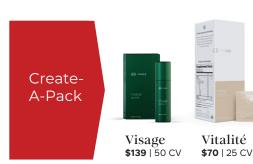

#### \$2,800 | 1,400 CV

- \$100 Token to purchaser
- 740 CV pushed immediately upon purchase
- 660 CV paid over (11) 4-week periods
- Paid as a 3 Star for the next 12 pay periods<sup>†</sup>

Activate your position as Brand Ambassador

Collagène \$60 | 20 CV

Éternel \$110 | 40 CV

Imúne \$55 | 20 CV

Revíve \$58 | 20 CV

Purifí \$55 | 20 CV