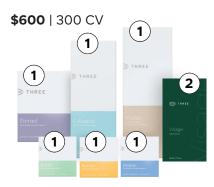

|              |              |       |          |         |          |  |



# **Enrollment Pack Options**

#### Founder +



#### \$2,800 | 1,400 CV

- \$100 Token to purchaser
- 740 CV pushed immediately upon purchase
- 660 CV paid over (11) 4-week periods
- Paid as a 3 Star for the next 12 pay periods<sup>†</sup>

## Business Builder Pack

### Premium Pack

### Intro Pack



- 500 CV pushed immediately
- 60 CV for three 4-week periods (total 180 CV)
- Paid as a 3 Star rank for the 12 pay periods<sup>†</sup>



■ Paid as a 3 Star rank for the 12 pay periods<sup>†</sup>



Activate your position as Brand Ambassador













Collagène \$60 | 20 CV

Éternel \$110 | 40 CV

Imúne \$55 | 20 CV

Revíve \$58 | 20 CV

Purifí \$55 | 20 CV